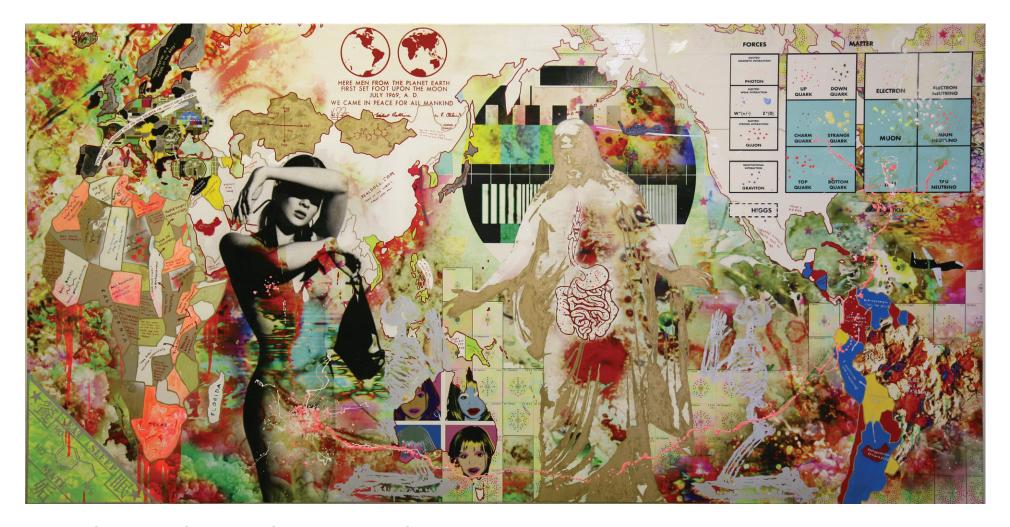

### 5. 'BEYOND THE GRAVITY OF THE ARTIFICIAL' - MIXED MEDIA - 140 x 280 cm - 2011

I have done a series of large world maps (280 x 140 cm). Each with a theme. The theme is then distorted, reflected, exaggerated according to how various nations and cultures operate.

One map investigates the relationship between fine arts and sexuality. There sees to be a pattern that suggest that that the expansion of fine art in a culture is at the expense of sexuality in that same culture – and vice versa. Another map looks into control by pain vs. control by pleasure around the world. Yet another map explores the possibility of dividing the world into 4 essential zones: too much pussy too much time, too much

pussy too little time, too little pussy too much time and too little pussy too little time. The map shown here explores the artificializing of our world. It has a twin, a world map exploring the acceleration in the world. Two sides of the same coin stimulating growth in the capitalistic era.

The maps are map up of layers – the first being print on canvas and then adding acrylic, oil and spray on top. I feel the maps are right when they on the content side end up overloaded with stories and at the same time have this nervous disharmonic complex gesture.