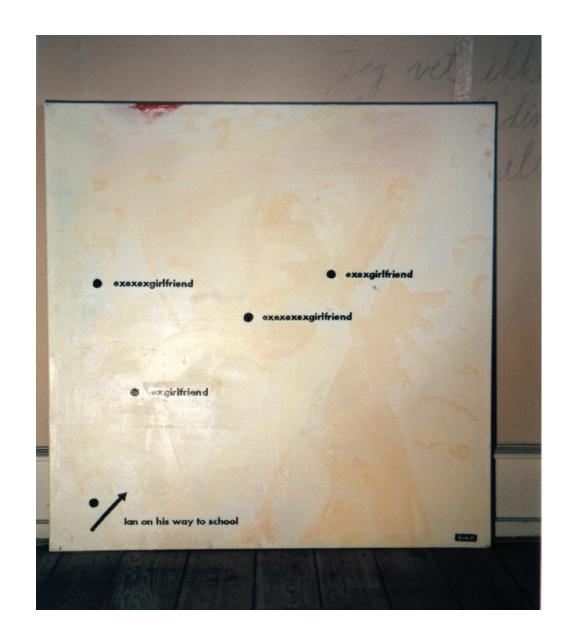

### 8. 'IAN ON HIS WAY' - 1992/95

Now we are going a long way back, 1992-95. I did a series "lan on his way" which followed the fictive character lan and his encounters here in life. Plausible encounters.

There was "lan on his way to a candle light dinner" which ends disastrous. "lan on his way to war". And so forth. The last one being "lan on his way to nursery home".

Maybe I am just being nostalgic why I include Ian in the greatest hits list. But then, he did possess a liberating naïve and simple approach to life. Like shown here, on his way to school.

Sometimes Ian would be accompanied by a poem. Often containing a dialogue between him and God. The printed matter (lithographic) "Ian on his way" contains a number of Ian and God dialogues.

(The real lan was a classmate in Braeburn school back in the 70's)