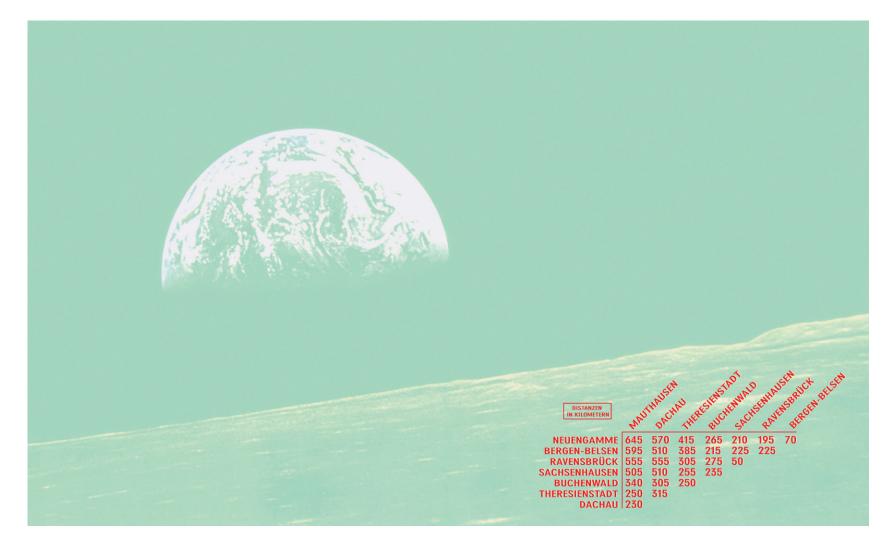

#### 7. 'HEIM INS REICH' - ORIGINAL: PRINT ON SILVER FOIL 150 x 90 CM - 1998

My old professor Vibeke Mencke at the art academy once said "Smike you will never get a grant": And I was like WTF! But she then explained "You make cynical art and the art world wants humanistic art... that's why". Maybe she was right. Whatever... this is evil seen through the lens of silence and emptiness. The distance from the moon to us, compared to the distances between the various WW2 concentration camps. It could have been camps in former Yugoslavia. Or camps in Cambodia. If anything, art can distort the idea of time and space. And outer space is a great distance in a great nothing.

Exhibited in 1999 as print on silver foil – a technic that no one at the time had used for art. It cost me a fortune, because I did 10 big pieces while I still was a student.