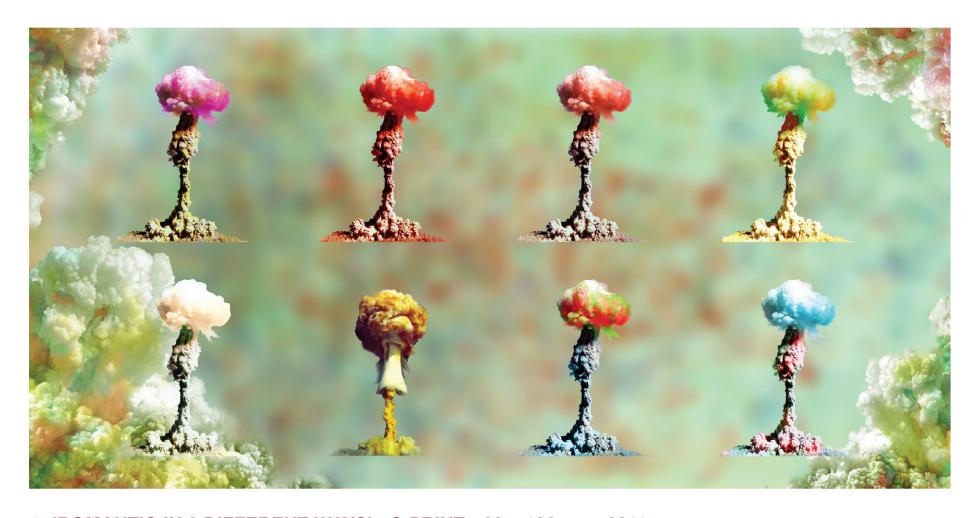

### 1. 'ROMANTIC IN 8 DIFFERENT WAYS' - C PRINT - 66 x 126 cm - 2011

I cannot but think, that with the nuclear blast, you have the Kantian sublime and the beautiful merging. What else can do that? Nothing I can think of. Off course the experience must happen from a safe position. Like, when Kant describes that a storm can be a dynamic sublime experience, given it happens from a safe position.

I would love to curate an atmospheric nuclear test. That would be like orchestrating the greatest work of art ever.

In this digital work I have tried to get the nuclear blast to connect with a romantic gesture. I would like to produce table lamps formed and coloured like the nuclear blast in this work. I imagine a table lamp cast in a plastic and hand coloured. Anyone into lamp production – please contact me!