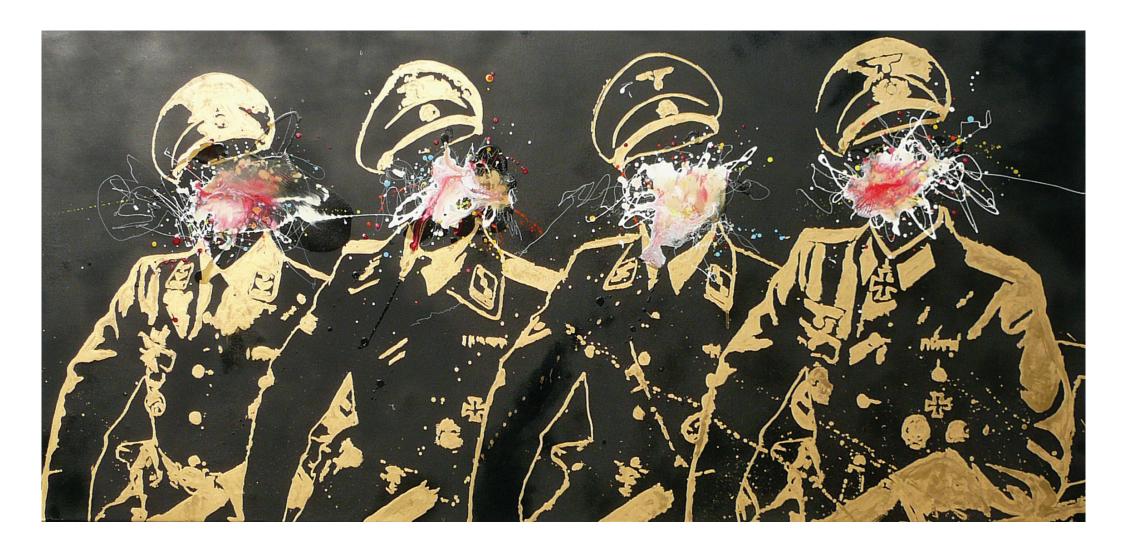

#### 7. 'HEIM INS REICH' - ORIGINAL: PRINT ON SILVER FOIL 150 x 90 CM - 1998

My old professor Vibeke Mencke at the art academy once said "Smike you will never get a grant": And I was like WTF! But she then explained "You make cynical art and the art world wants humanistic art... that's why". Maybe she was right. Whatever... this is evil seen through the lens of silence and emptiness. The distance from the moon to us, compared to the distances between the various WW2 concentration camps. It could have been camps in former Yugoslavia. Or camps in Cambodia. If anything, art can distort the idea of time and space. And outer space is a great distance in a great nothing.

Exhibited in 1999 as print on silver foil – a technic that no one at the time had used for art. It cost me a fortune, because I did 10 big pieces while I still was a student.