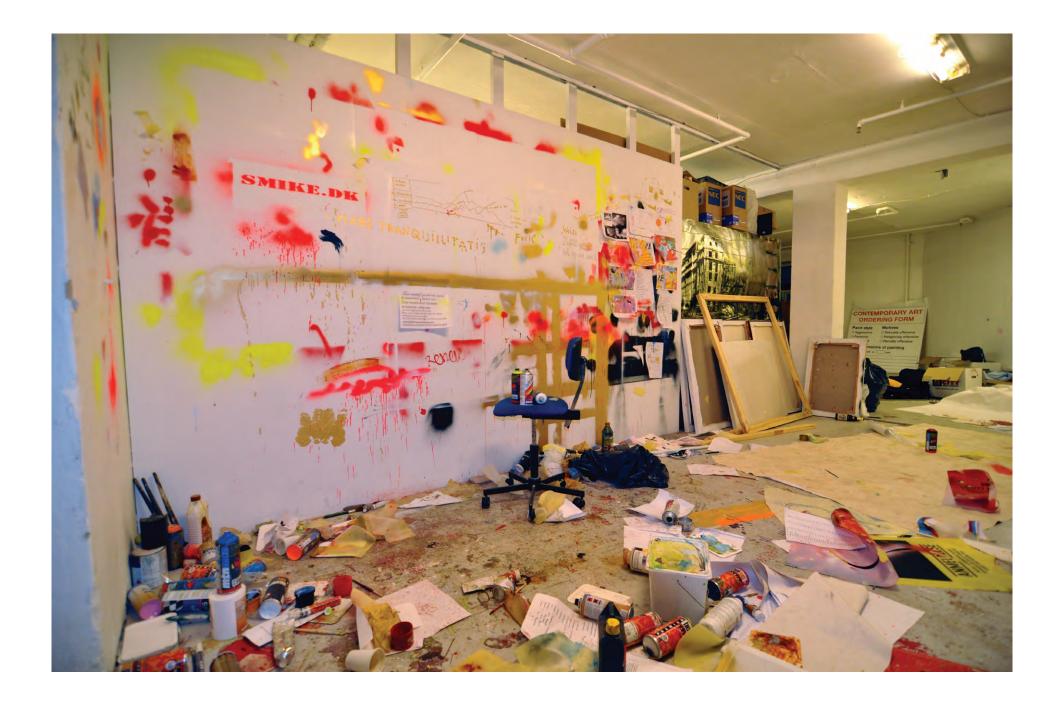

## CONTEMPORARY ART ORDERING FORM

| Paint style            | Motives               |
|------------------------|-----------------------|
| □ Aggressive           | □ Sexually offensive  |
| D Paranoid             | Religiously offensive |
| □ Confused             | □ Racially offensive  |
| Dimensions of painting |                       |
| Name (Your)            |                       |
| Street Address         |                       |
| City, Zip, State       |                       |
| Occupation title       |                       |
| Company                |                       |